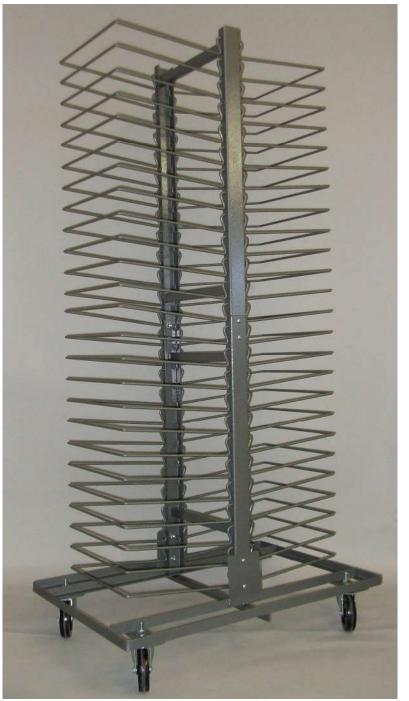

Versatile drying and handling rack for all your mate<mark>rial handling needs.</mark>
The shelves are removable for thicker materials or you can run longer
items through the shelves.

- 50 shelves, 25 per side
- 2" spacing between shelves
- Shelf size 13.3" W x 15" D
- Weight capacity of 20 lbs per shelf
- All steel construction
- Silver Hammertone powder coat finish
- Rolls on 4" casters
- Base is 32" x 22"
- Ships via UPS in 2 Cartons

CTN: 1 - 7.75"x19.625"x19.375" (52.75 lbs) CTN: 2 - 7.25"x34.00"x23.50" (40.00 lbs) Upright must be bolted to the Base

\$395.20 per rack (QTY 1-5)

Larger quantities please contact us for quote

For more information please contact us at sales@abcowire.com